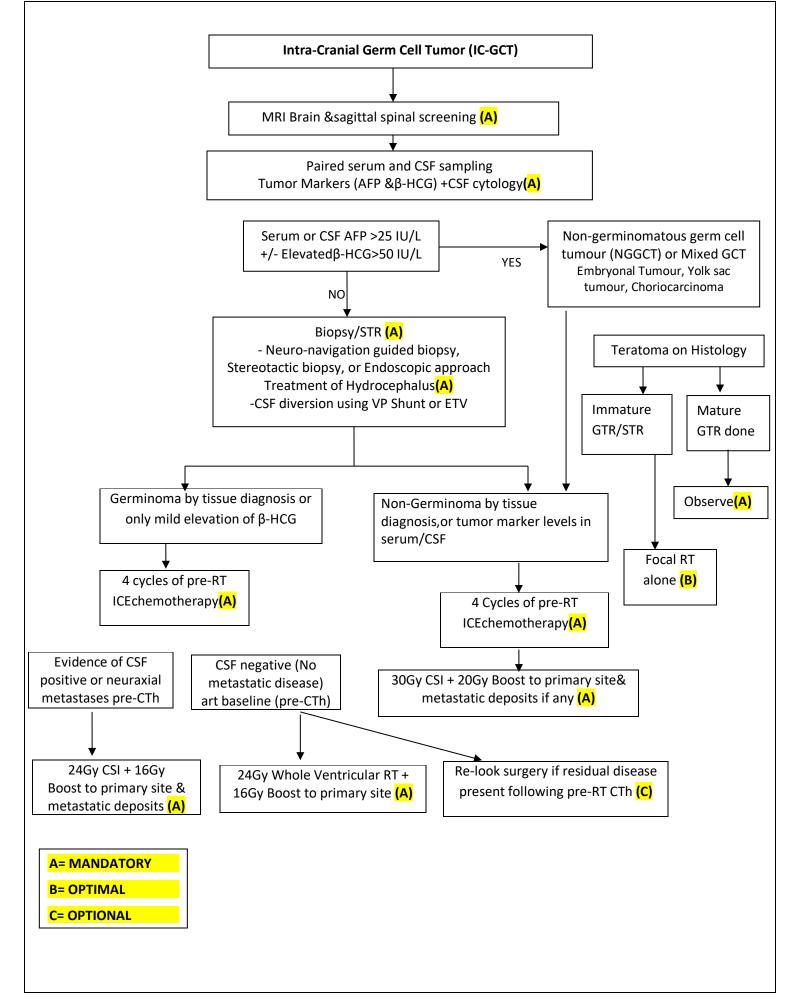

## Chemotherapy regimens for ICGCT

| Drugs                                                                                                     | Dose                  | Days and Route |
|-----------------------------------------------------------------------------------------------------------|-----------------------|----------------|
| ICE Regimen (3-weekly for 4 cycles)                                                                       |                       |                |
| Ifosfamide                                                                                                | 1500mg/m <sup>2</sup> | Days 1-5 IV    |
| Carboplatin                                                                                               | 600mg/m <sup>2</sup>  | Day 1 only IV  |
| Etopo